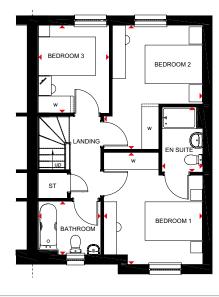

## 3 BEDROOM SEMI-DETACHED HOME

- Spacious open-plan kitchen with dining and family areas, and access to the rear garden and utility
- Bright, front-aspect lounge provides room for everyone to relax
- Plenty of storage space and a cloakroom complete the ground floor making this a practical family home
- Upstairs are three double bedrooms, the main with en suite, and a family bathroom

| First Floor |               |                |  |
|-------------|---------------|----------------|--|
| Bedroom 1   | 3465 x 3923mm | 11'4" x 12'10" |  |
| En Suite    | 1427 x 2280mm | 4'8" x 7'6"    |  |
| Bedroom 2   | 3465 x 4340mm | 11'4" x 14'3"  |  |
| Bedroom 3   | 2482 x 3114mm | 8'2" x 10'3"   |  |
| Bathroom    | 2182 x 1876mm | 7'2" x 6'2"    |  |
|             |               |                |  |

(Approximate dimensions)

wm Washing machine space

w Wardrobe space

◆ Dimension location