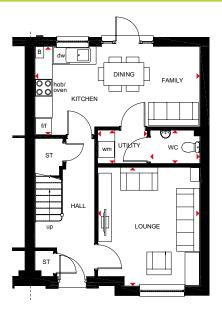

## 3 BEDROOM SEMI-DETACHED HOME

- Spacious open-plan kitchen with dining and family areas, and access to the rear garden and utility
- Bright, front-aspect lounge provides room for everyone to relax
- Plenty of storage space and a cloakroom complete the ground floor making this a practical family home
- Upstairs are three double bedrooms, the main with en suite, and a family bathroom

| Ground Floor              |               |               |
|---------------------------|---------------|---------------|
| Lounge                    | 3565 x 4141mm | 11'8" x 13'7" |
| Kitchen/<br>Family/Dining | 5752 x 3082mm | 18'10" x 10'1 |
| WC                        | 1732 x 1161mm | 5'8" x 3'10"  |
| Utility                   | 1728 x 1161mm | 5'8" x 3'10"  |
| [Approximate dimension    | ons)          |               |

(Approximate dimensions)

wm Washing machine space

w Wardrobe space

◆ Dimension location