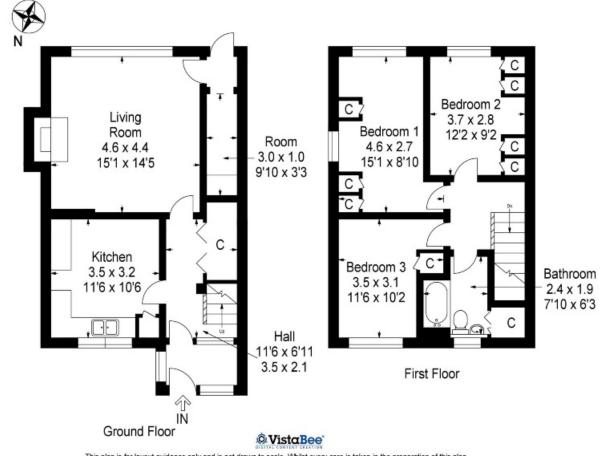

#### VESTIBULE

The property is accessed via a timber door with glazed panel. Large walk-in cupboard with shelving. Fitted carpet. LIVING ROOM

This bright living room is situated to the front of the property with space for freestanding furniture. The electric fire and surround are included in the sale. Storage heater. Fitted carpet. Door to:

#### REAR HALL

Giving access to remainder of the ground floor accommodation. Louvre doored understair storage area. Storage heater. Carpeted staircase to upper floor. Feature glass brick and door to rear porch. Timber and glazed door to rear garden.

#### FITTED BREAKFASTING KITCHEN

Fitted with a range of wall and base units with twin stainless steel sinks and drainer, co-ordinating worksurfaces and tiling to splashback. Space for table and chairs. Window to rear. Vinyl tiled floor.

#### UPPER HALL

Staircase giving access to the remainder of the accommodation. Fitted carpet.

#### BEDROOM 1

Double bedroom to the front of the property with range of built-in wardrobes with additional overhead storage. Window to front with rooftop views to the Ochil Hills. Storage heater. Fitted carpet.

#### BEDROOM 2

Second bedroom situated to the front of the property with range of built-in wardrobes with additional overhead storage. Window to front offering rooftop views to the Ochil Hills. Panel heater. Fitted carpet.

Further bedroom to the rear of the property with window offering views to the garden. Shelved linen cupboard. Storage heater. Fitted carpet.

#### BATHROOM

Part-tiled and fitted with a white three-piece suite comprising wash hand basin and vanity storage, WC and bath with overbath Triton shower, curtain and rail. Cupboard housing water tanks. Window to rear.

This plan is for layout guidance only and is not drawn to scale. Whilst every care is taken in the preparation of this plan, please check all dimension and shapes before making any decision reliant upon them. All room dimensions taken through cupboard/wardrobes to wall surface where possible or to surfaces indicated by arrow heads. (ID 110927)