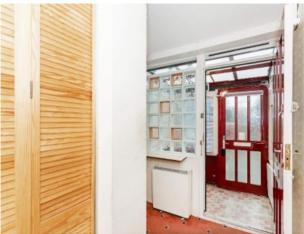

#### VESTIBULE

The property is accessed via a timber door with glazed panel. Large walk-in cupboard with shelving. Fitted carpet. LIVING ROOM

This bright living room is situated to the front of the property with space for freestanding furniture. The electric fire and surround are included in the sale. Storage heater. Fitted carpet. Door to:

#### REAR HALL

Giving access to remainder of the ground floor accommodation. Louvre doored understair storage area. Storage heater. Carpeted staircase to upper floor. Feature glass brick and door to rear porch. Timber and glazed door to rear garden.