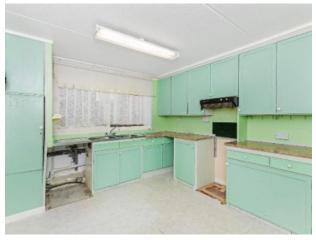

#### FITTED BREAKFASTING KITCHEN

Fitted with a range of wall and base units with twin stainless steel sinks and drainer, co-ordinating worksurfaces and tiling to splashback. Space for table and chairs. Window to rear. Vinyl tiled floor.