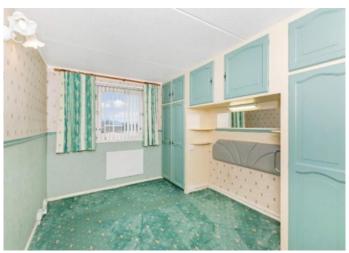

Further bedroom to the rear of the property with window offering views to the garden. Shelved linen cupboard. Storage heater. Fitted carpet.