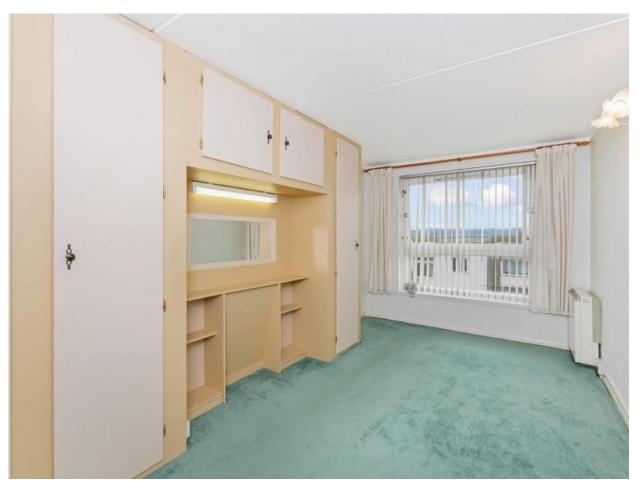

#### BEDROOM 1

Double bedroom to the front of the property with range of built-in wardrobes with additional overhead storage. Window to front with rooftop views to the Ochil Hills. Storage heater. Fitted carpet.

#### BEDROOM 2

Second bedroom situated to the front of the property with range of built-in wardrobes with additional overhead storage. Window to front offering rooftop views to the Ochil Hills. Panel heater. Fitted carpet.