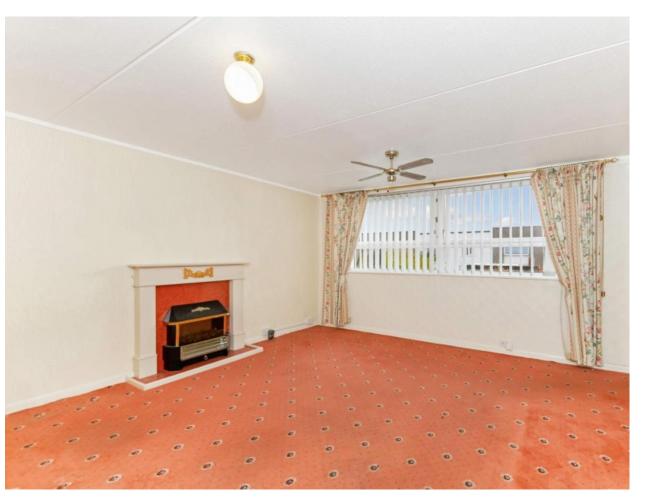

#### VESTIBULE

The property is accessed via a timber door with glazed panel. Large walk-in cupboard with shelving. Fitted carpet. LIVING ROOM

This bright living room is situated to the front of the property with space for freestanding furniture. The electric fire and surround are included in the sale. Storage heater. Fitted carpet. Door to: