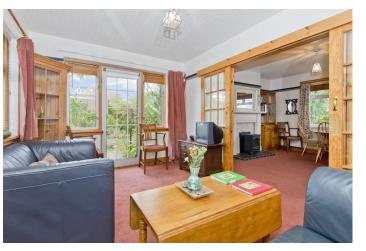

### Summary

This traditional detached house in St Andrews offers three bedrooms, two reception rooms, a breakfasting kitchen, and two bathrooms, plus good-sized front, side, and rear gardens, a timber-frame garage, and a multi-car driveway. The home would be ideal for families and lies within easy reach of the fantastic amenities the town has to offer, including shops, schools, transport links, the university, world-class golfing facilities, and the beach. Extras: all fitted floor coverings, light fittings (excluding shades), and integrated kitchen appliances will be included in the sale. Please note, large mirror in living room, two large mirrors in family/ dining room, and large mirror in principal bedroom, plus garden furniture, ornaments, statuary, or stone sundial will not be included.

### Features

- Traditional detached house in St Andrews
- Close to the town's fantastic amenities
- Entrance hall with storage
- West-facing living room
- Sunny, dual-aspect family/dining room
- Breakfasting kitchen with utility room
- Three bedrooms with storage
- Ground-floor shower room
- First-floor bathroom
- Generous front, side, and rear gardens
- Timber-fame garage and multi-car driveway
- Gas central heating and double glazing