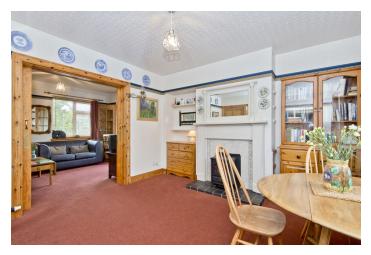

### Summary

This traditional detached house in St Andrews offers three bedrooms, two reception rooms, a breakfasting kitchen, and two bathrooms, plus good-sized front, side, and rear gardens, a timber-frame garage, and a multi-car driveway. The home would be ideal for families and lies within easy reach of the fantastic amenities the town has to offer, including shops, schools, transport links, the university, world-class golfing facilities, and the beach. Extras: all fitted floor coverings, light fittings (excluding shades), and integrated kitchen appliances will be included in the sale. Please note, large mirror in living room, two large mirrors in family/ dining room, and large mirror in principal bedroom, plus garden furniture, ornaments, statuary, or stone sundial will not be included.

### Features

- Traditional detached house in St Andrews
- Close to the town's fantastic amenities
- Entrance hall with storage
- West-facing living room
- Sunny, dual-aspect family/dining room
- Breakfasting kitchen with utility room
- Three bedrooms with storage
- Ground-floor shower room
- First-floor bathroom
- Generous front, side, and rear gardens
- Timber-fame garage and multi-car driveway
- Gas central heating and double glazing