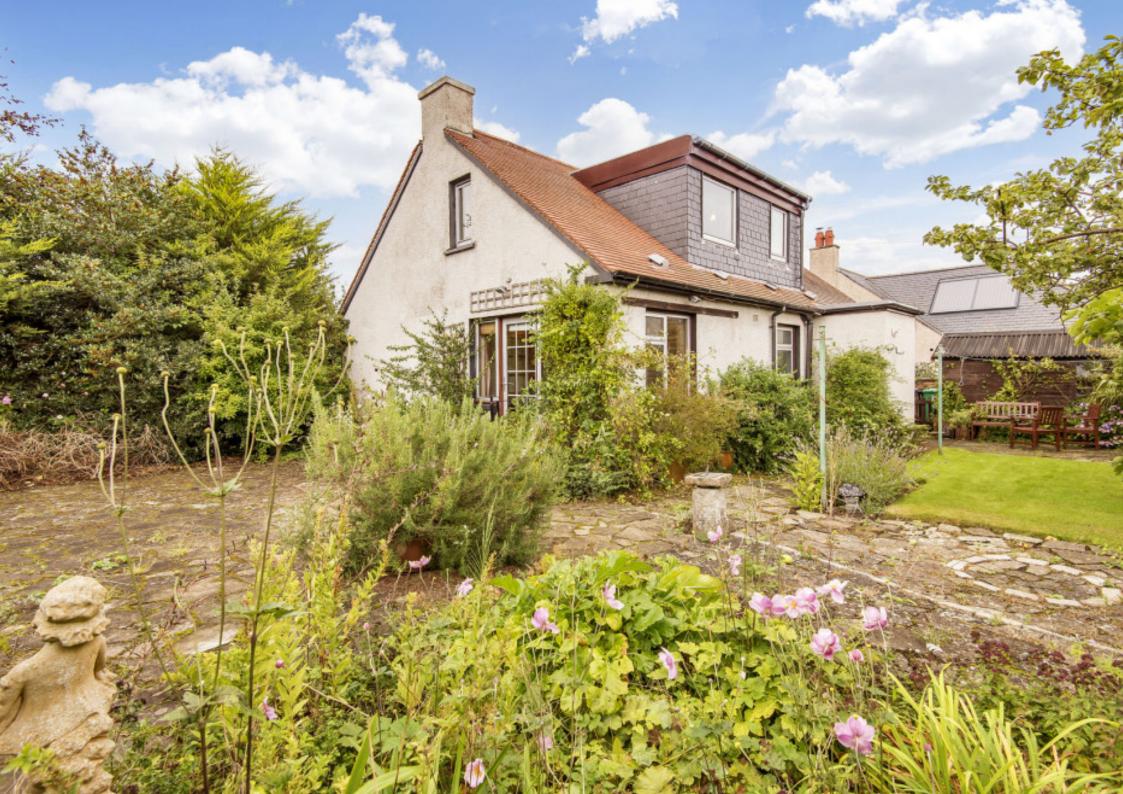

## 9 Priestden Place

St Andrews, Fife, KY16 8DP

### Summary

This traditional detached house in St Andrews offers three bedrooms, two reception rooms, a breakfasting kitchen, and two bathrooms, plus good-sized front, side, and rear gardens, a timber-frame garage, and a multi-car driveway. The home would be ideal for families and lies within easy reach of the fantastic amenities the town has to offer, including shops, schools, transport links, the university, world-class golfing facilities, and the beach. Extras: all fitted floor coverings, light fittings (excluding shades), and integrated kitchen appliances will be included in the sale. Please note, large mirror in living room, two large mirrors in family/ dining room, and large mirror in principal bedroom, plus garden furniture, ornaments, statuary, or stone sundial will not be included.

"This three-bedroom, two-bathroom traditional detached house in St Andrews offers spacious and flexible accommodation."

"The home lies enviably close to the fantastic amenities St Andrews is known for, a location that is sure to appeal to a wide demographic."