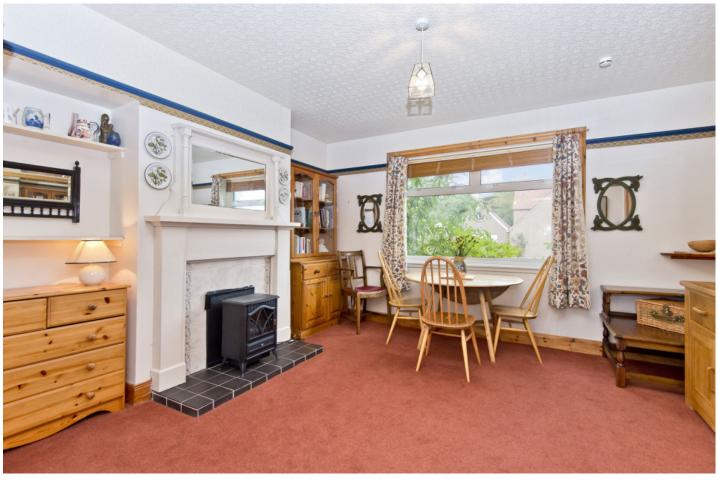

### Summary

This traditional detached house in St Andrews offers three bedrooms, two reception rooms, a breakfasting kitchen, and two bathrooms, plus good-sized front, side, and rear gardens, a timber-frame garage, and a multi-car driveway. The home would be ideal for families and lies within easy reach of the fantastic amenities the town has to offer, including shops, schools, transport links, the university, world-class golfing facilities, and the beach. Extras: all fitted floor coverings, light fittings (excluding shades), and integrated kitchen appliances will be included in the sale. Please note, large mirror in living room, two large mirrors in family/ dining room, and large mirror in principal bedroom, plus garden furniture, ornaments, statuary, or stone sundial will not be included.

### Features

- Traditional detached house in St Andrews
- Close to the town's fantastic amenities
- Entrance hall with storage
- West-facing living room
- Sunny, dual-aspect family/dining room
- Breakfasting kitchen with utility room
- Three bedrooms with storage
- Ground-floor shower room
- First-floor bathroom
- Generous front, side, and rear gardens
- Timber-fame garage and multi-car driveway
- Gas central heating and double glazing

"This three-bedroom, two-bathroom traditional detached house in St Andrews offers spacious and flexible accommodation."

"The home lies enviably close to the fantastic amenities St Andrews is known for, a location that is sure to appeal to a wide demographic."