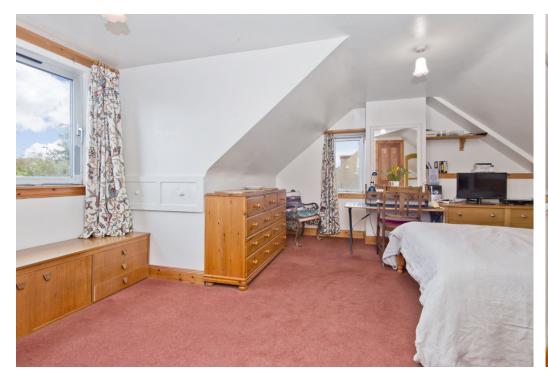

### Summary

This traditional detached house in St Andrews offers three bedrooms, two reception rooms, a breakfasting kitchen, and two bathrooms, plus good-sized front, side, and rear gardens, a timber-frame garage, and a multi-car driveway. The home would be ideal for families and lies within easy reach of the fantastic amenities the town has to offer, including shops, schools, transport links, the university, world-class golfing facilities, and the beach. Extras: all fitted floor coverings, light fittings (excluding shades), and integrated kitchen appliances will be included in the sale. Please note, large mirror in living room, two large mirrors in family/ dining room, and large mirror in principal bedroom, plus garden furniture, ornaments, statuary, or stone sundial will not be included.

### Features

- Traditional detached house in St Andrews
- Close to the town's fantastic amenities
- Entrance hall with storage
- West-facing living room
- Sunny, dual-aspect family/dining room
- Breakfasting kitchen with utility room
- Three bedrooms with storage
- Ground-floor shower room
- First-floor bathroom
- Generous front, side, and rear gardens
- Timber-fame garage and multi-car driveway
- Gas central heating and double glazing