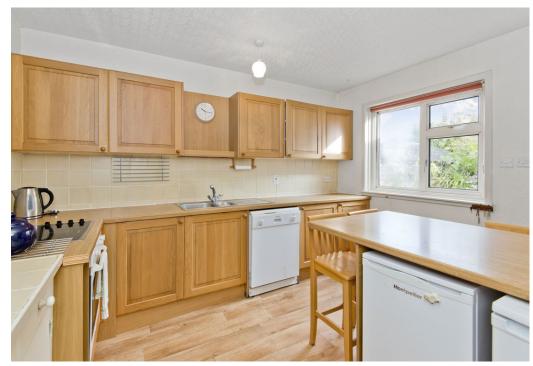

### Features

- Traditional detached house in St Andrews
- Close to the town's fantastic amenities
- Entrance hall with storage
- West-facing living room
- Sunny, dual-aspect family/dining room
- Breakfasting kitchen with utility room
- Three bedrooms with storage
- Ground-floor shower room
- First-floor bathroom
- Generous front, side, and rear gardens
- Timber-fame garage and multi-car driveway
- Gas central heating and double glazing

"This three-bedroom, two-bathroom traditional detached house in St Andrews offers spacious and flexible accommodation."

"The home lies enviably close to the fantastic amenities St Andrews is known for, a location that is sure to appeal to a wide demographic."