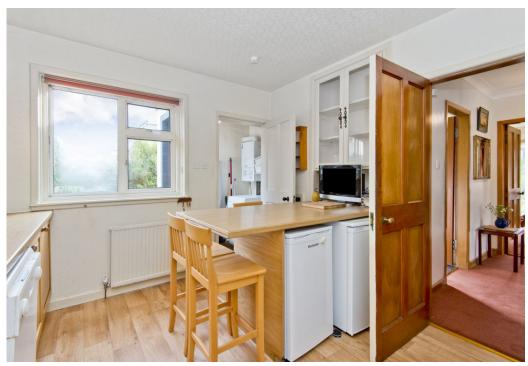

### Features

- Traditional detached house in St Andrews
- Close to the town's fantastic amenities
- Entrance hall with storage
- West-facing living room
- Sunny, dual-aspect family/dining room
- Breakfasting kitchen with utility room
- Three bedrooms with storage
- Ground-floor shower room
- First-floor bathroom
- Generous front, side, and rear gardens
- Timber-fame garage and multi-car driveway
- Gas central heating and double glazing

"This three-bedroom, two-bathroom traditional detached house in St Andrews offers spacious and flexible accommodation."

"The home lies enviably close to the fantastic amenities St Andrews is known for, a location that is sure to appeal to a wide demographic."