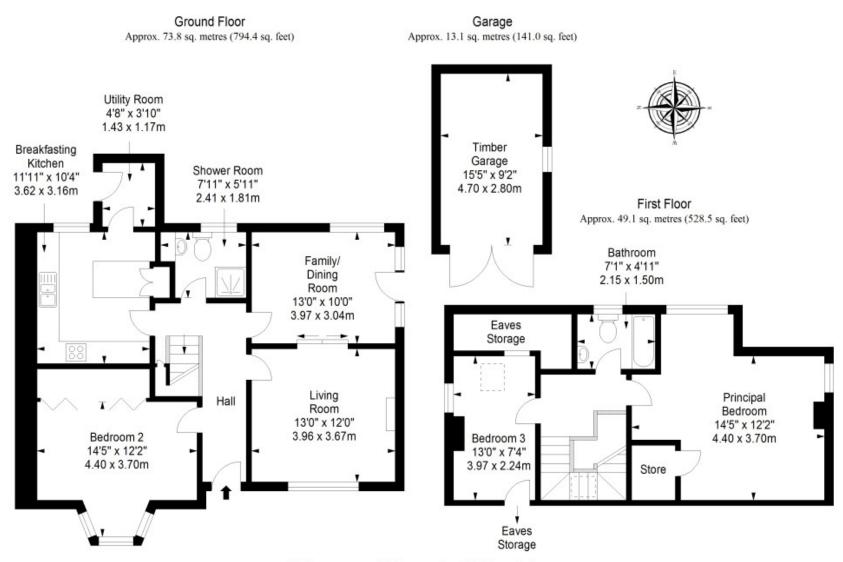

, ornaments, statuary, or stone sundial will not be included.

### Features

- Traditional detached house in St Andrews
- Close to the town's fantastic amenities
- Entrance hall with storage
- West-facing living room
- Sunny, dual-aspect family/dining room
- Breakfasting kitchen with utility room
- Three bedrooms with storage
- Ground-floor shower room
- First-floor bathroom
- Generous front, side, and rear gardens
- Timber-fame garage and multi-car driveway
- Gas central heating and double glazing



"This three-bedroom, two-bathroom traditional detached house in St Andrews offers spacious and flexible accommodation."

















"The home lies enviably close to the fantastic amenities St Andrews is known for, a location that is sure to appeal to a wide demographic."



# Floorplan



Total area: approx. 136.0 sq. metres (1463.9 sq. feet)





## Our Branches

#### **ANSTRUTHER**

5A Shore Street, Anstruther, KY10 3EA 01333 310481 anstrutherea@thorntons-law.co.uk

#### **ARBROATH**

165 High Street, Arbroath, DD1 1DR 01241 876633 arbroathea@thorntons-law.co.uk

#### **BONNYRIGG**

3-7 High Street, Bonnyrigg, EH19 2DA 0131 663 7135 bonnyriggea@thorntons-law.co.uk

#### **CUPAR**

49 Bonnygate, Cupar, KY15 4BY 01334 656564 cuparea@thorntons-law.co.uk

#### **DUNDEE**

Whitehall House, 33 Yeaman Shore Dundee DD1 4BJ 01382 200099 dundeeea@thorntons-law.co.uk

#### **EDINBURGH**

Citypoint, 3rd Floor, 65 Haymarket Terrace, Edinburgh, EH12 5HD 0131 297 5980 edinburghea@thorntons-law.co.uk

#### **FORFAR**

53 East High Street, Forfar, DD8 2EL 01307 466886 forfarea@thorntons