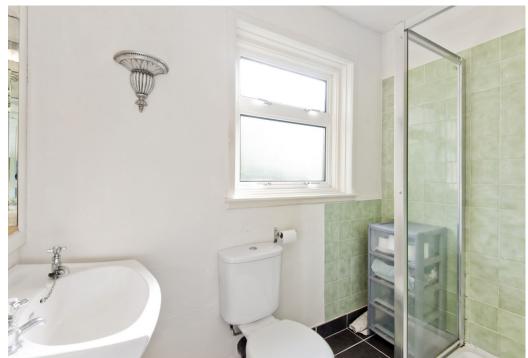

### Summary

This traditional detached house in St Andrews offers three bedrooms, two reception rooms, a breakfasting kitchen, and two bathrooms, plus good-sized front, side, and rear gardens, a timber-frame garage, and a multi-car driveway. The home would be ideal for families and lies within easy reach of the fantastic amenities the town has to offer, including shops, schools, transport links, the university, world-class golfing facilities, and the beach. Extras: all fitted floor coverings, light fittings (excluding shades), and integrated kitchen appliances will be included in the sale. Please note, large mirror in living room, two large mirrors in family/ dining room, and large mirror in principal bedroom, plus garden furniture, ornaments, statuary, or stone sundial will not be included.

### Features

- Traditional detached house in St Andrews
- Close to the town's fantastic amenities
- Entrance hall with storage
- West-facing living room
- Sunny, dual-aspect family/dining room
- Breakfasting kitchen with utility room
- Three bedrooms with storage
- Ground-floor shower room
- First-floor bathroom
- Generous front, side, and rear gardens
- Timber-fame garage and multi-car driveway
- Gas central heating and double glazing