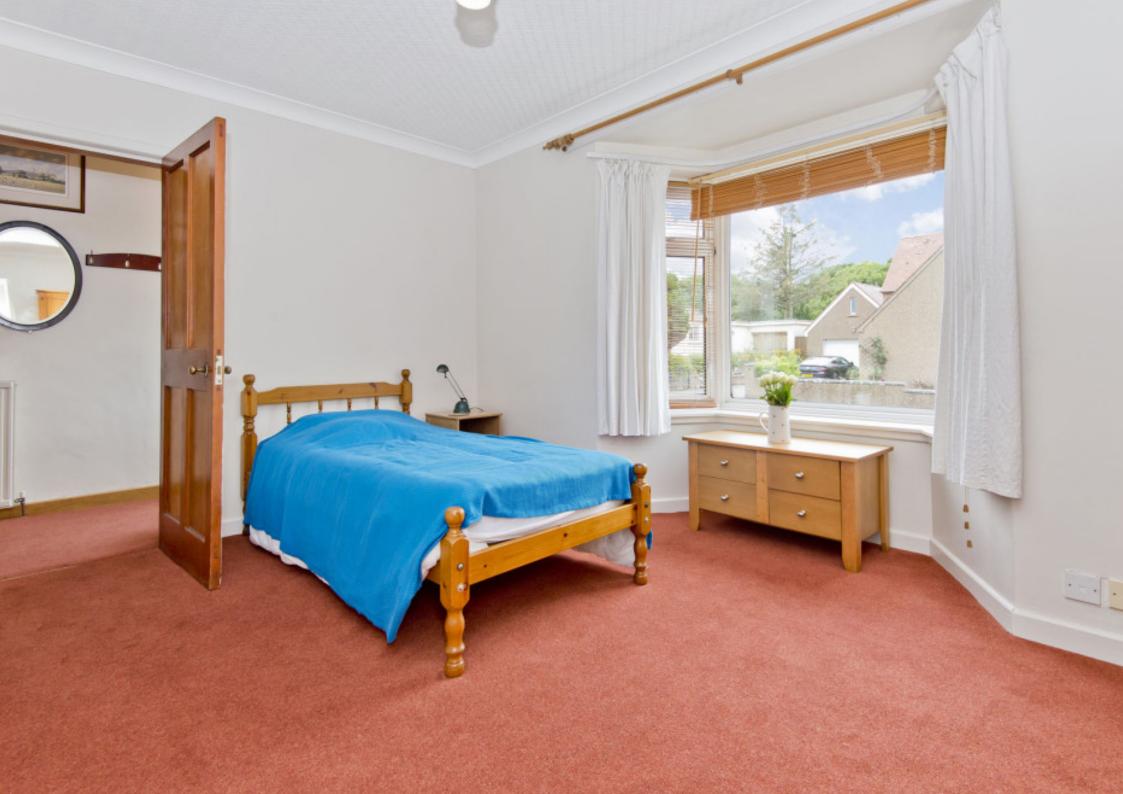

### Summary

This traditional detached house in St Andrews offers three bedrooms, two reception rooms, a breakfasting kitchen, and two bathrooms, plus good-sized front, side, and rear gardens, a timber-frame garage, and a multi-car driveway. The home would be ideal for families and lies within easy reach of the fantastic amenities the town has to offer, including shops, schools, transport links, the university, world-class golfing facilities, and the beach. Extras: all fitted floor coverings, light fittings (excluding shades), and integrated kitchen appliances will be included in the sale. Please note, large mirror in living room, two large mirrors in family/ dining room, and large mirror in principal bedroom, plus garden furniture, ornaments, statuary, or stone sundial will not be included.

### Features

- Traditional detached house in St Andrews
- Close to the town's fantastic amenities
- Entrance hall with storage
- West-facing living room
- Sunny, dual-aspect family/dining room
- Breakfasting kitchen with utility room
- Three bedrooms with storage
- Ground-floor shower room
- First-floor bathroom
- Generous front, side, and rear gardens
- Timber-fame garage and multi-car driveway
- Gas central heating and double glazing