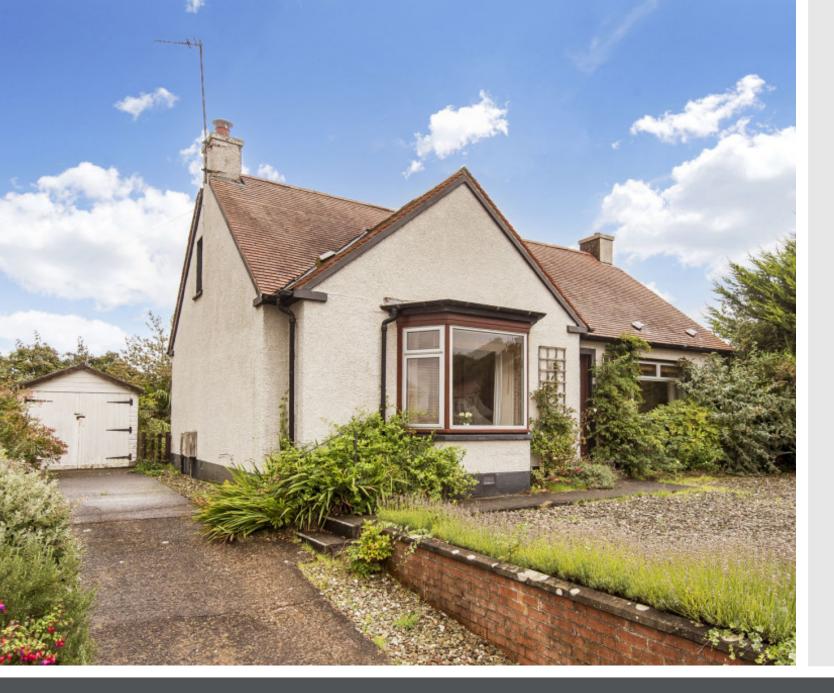

## 9 Priestden Place

St Andrews, Fife, KY16 8DP

### Summary

This traditional detached house in St Andrews offers three bedrooms, two reception rooms, a breakfasting kitchen, and two bathrooms, plus good-sized front, side, and rear gardens, a timber-frame garage, and a multi-car driveway. The home would be ideal for families and lies within easy reach of the fantastic amenities the town has to offer, including shops, schools, transport links, the university, world-class golfing facilities, and the beach. Extras: all fitted floor coverings, light fittings (excluding shades), and integrated kitchen appliances will be included in the sale. Please note, large mirror in living room, two large mirrors in family/ dining room, and large mirror in principal bedroom, plus garden furniture, ornaments, statuary, or stone sundial will not be included.

### Features

- Traditional detached house in St Andrews
- Close to the town's fantastic amenities
- Entrance hall with storage
- West-facing living room
- Sunny, dual-aspect family/dining room
- Breakfasting kitchen with utility room
- Three bedrooms with storage
- Ground-floor shower room
- First-floor bathroom
- Generous front, side, and rear gardens
- Timber-fame garage and multi-car driveway
- Gas central heating and double glazing

"This three-bedroom, two-bathroom traditional detached house in St Andrews offers spacious and flexible accommodation."

"The home lies enviably close to the fantastic amenities St Andrews is known for, a location that is sure to appeal to a wide demographic."