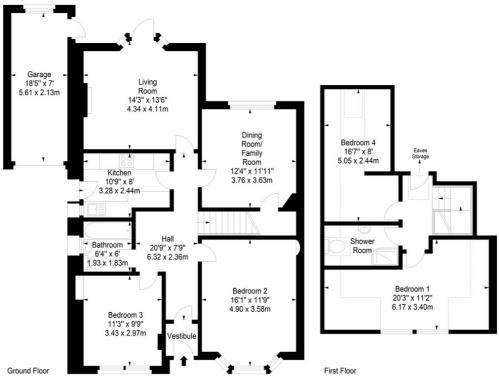

#### Craiglockhart Dell Road, Edinburgh, EH14 1JW

Approx. Gross Internal Area 1562 Sq Ft - 145.11 Sq M (Including Garage) For identification only. Not to scale. © SquareFoot 2023

Disclaimer: Prospective purchasers are advised to have their interest noted through their solicitor as soon as possible in order that they may be informed in the event of an early closing date being set for the receipt of offers. The Seller shall not be bound to accept the highest or any offer. These particulars do not form any part of any contract and the statements or plans contained herein are not warranted nor to scale. Approximate measurements have been taken by electronic device at the widest point. Services and appliances have not been tested for efficiency or safety and no warranty is given as to their compliance with any Regulations. Only offers using the Scottish Standard Clauses will be considered. Offers received not using these clauses will be responded to by deletion of the nonstandard Clause and replaced with the Scottish Standard Clauses.