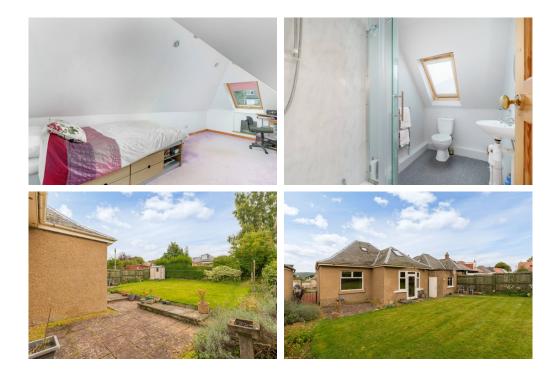

Viewing is highly recommended to appreciate this well-presented detached bungalow which lies in a quiet residential location in the highly sought-after residential area of Craiglockhart, South-West of Edinburgh's City Centre. The property is conveniently situated close to local shops and amenities and the bustling areas of Bruntsfield and Morningside with a fantastic selection of bars, cafes, restaurants, shops and supermarkets are only a pleasant walk away. Many recreational facilities including Craiglockhart Sports Centre, Nuffield Heath & Wellness Gym, Meggetland Sports Complex and the union canal are nearby. There is an excellent selection of local bus routes and Slateford Train Station links the area to the city centre, Glasgow and surrounding areas. The accommodation comprises: vestibule leading to welcoming entrance hallway, light and airy living room with feature fireplace and door to the rear garden, generous dining room/family room, kitchen with modern appliances and door to the driveway, bay windowed double bedroom, further double bedroom and stylish bathroom. Upstairs leads to the spacious principal bedroom, further good-sized double bedroom and contemporary shower room with white 3-piece suite. The property benefits from a neatly-maintained south-facing private garden to the rear as well as private gardens to the front. The single lock-up garage and driveway provide ample parking and free on-street parking is available. Further features include double glazing and gas central heating throughout. Included in the sale are the fitted carpets and floorcoverings, curtains, blinds, cooker, oven, hob, fridge-freezer, washing machine, tumble dryer, dishwasher and lightshades. All appliances included are to be sold as seen with no warranty provided.