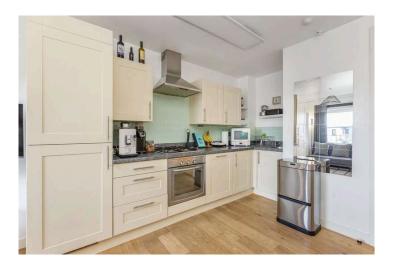

The property opens to an L shaped entrance hall with 2 storage cupboards with one housing the meters and the other housing the boiler and automatic washing machine. The livingroom/kitchen is to the rear with the kitchen offering a range of wall and base units, electric oven, gas hob, stainless steel cooker hood, fridge/freezer and dishwasher. The bedroom is to the side with built in wardrobes with sliding mirrored doors and a modern partially tiled shower room with 3 piece and shower off the mains completes this property.