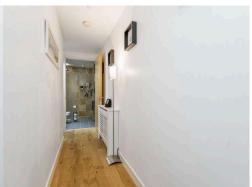

The property opens to an L shaped entrance hall with 2 storage cupboards with one housing the meters and the other housing the boiler and automatic washing machine. The livingroom/kitchen is to the rear with the kitchen offering a range of wall and base units, electric oven, gas hob, stainless steel cooker hood, fridge/freezer and dishwasher. The bedroom is to the side with built in wardrobes with sliding mirrored doors and a modern partially tiled shower room with 3 piece and shower off the mains completes this property.