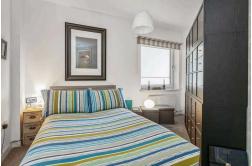

The property opens to an L shaped entrance hall with 2 storage cupboards with one housing the meters and the other housing the boiler and automatic washing machine. The livingroom/kitchen is to the rear with the kitchen offering a range of wall and base units, electric oven, gas hob, stainless steel cooker hood, fridge/freezer and dishwasher. The bedroom is to the side with built in wardrobes with sliding mirrored doors and a modern partially tiled shower room with 3 piece and shower off the mains completes this property.

## **EXTRAS**

To include the aforementioned white goods, (no warranties to be given) carpets, floor coverings, curtains, blinds and wall mounted televisions in both the livingroom and bedroom.