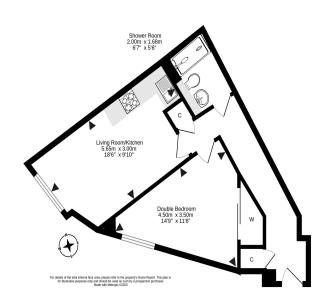

## FIXED PRICE £152,500

- Entrance hall
- · Livingroom with open plan kitchen
- Bedroom
- Shower room
- · Gas central heating
- Double glazing
- Secure entryphone system
- Landscaped communal grounds
- · Views of Pentland Hills
- Ideal 1st time purchase
- · In move-in condition
- · Parking & lift

The property opens to an L shaped entrance hall with 2 storage cupboards with one housing the meters and the other housing the boiler and automatic washing machine. The livingroom/kitchen is to the rear with the kitchen offering a range of wall and base units, electric oven, gas hob, stainless steel cooker hood, fridge/freezer and dishwasher. The bedroom is to the side with built in wardrobes with sliding mirrored doors and a modern partially tiled shower room with 3 piece and shower off the mains completes this property.