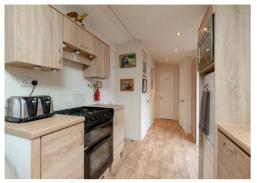

## **PARK HOME**

- Kitchen/Living/Dining Room
- Three Bedrooms
- Shower Room
- Additional W.C.
- Bespoke Shed
- Private Front Garden & Patio
- Driveway
- GCH & DG

An opportunity has arisen to purchase this lovely residential lodge, located in the scenic Glendevon Country Park. The location offers picturesque country walks and is a short drive from local amenities at Auchterarder and Dollar. The world-famous golf course at Gleneagles is also a short distance away. The accommodation comprises; open plan kitchen/living/dining room with triple aspect windows and patio doors to the patio, 3 bedrooms, shower room with white 3-piece suite and an additional W.C. with a toilet and wash hand basin. Externally, the property benefits from a large bespoke shed, private front garden with a wraparound patio, and a driveway. The property has gas central heating and double glazing. A full list of items included in the sale is available upon request. The appliances included are sold as seen with no warranty provided. Park rules are available upon request.