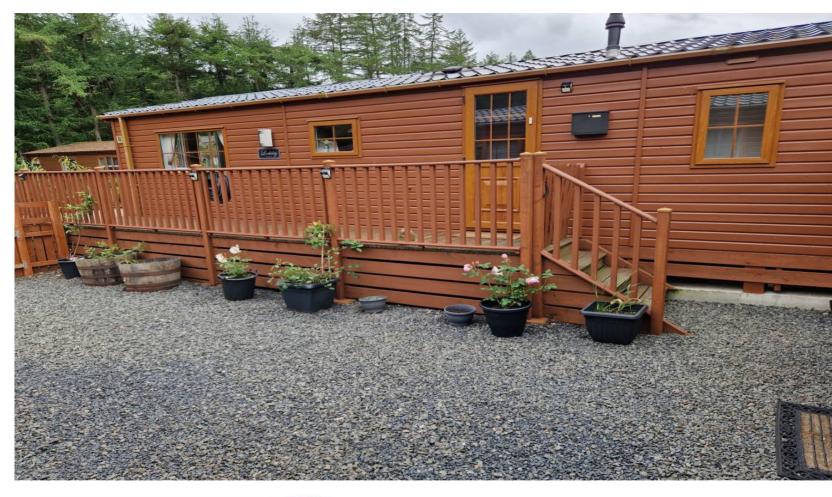

## **PARK HOME**

- Kitchen/Living/Dining Room
- Three Bedrooms
- Shower Room
- Additional W.C.
- Bespoke Shed
- Private Front Garden & Patio
- Driveway
- GCH & DG

An opportunity has arisen to purchase this lovely residential lodge, located in the scenic Glendevon Country Park. The location offers picturesque country walks and is a short drive from local amenities at Auchterarder and Dollar. The world-famous golf course at Gleneagles is also a short distance away. The accommodation comprises; open plan kitchen/living/dining room with triple aspect windows and patio doors to the patio, 3 bedrooms, shower room with white 3-piece suite and an additional W.C. with a toilet and wash hand basin. Externally, the property benefits from a large bespoke shed, private front garden with a wraparound patio, and a driveway. The property has gas central heating and double glazing. A full list of items included in the sale is available upon request. The appliances included are sold as seen with no warranty provided. Park rules are available upon request.