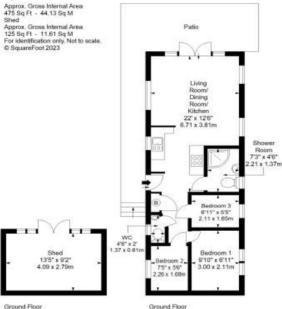

## **PARK HOME**

- Kitchen/Living/Dining Room
- Three Bedrooms
- Shower Room
- Additional W.C.
- Bespoke Shed
- Private Front Garden & Patio
- Driveway
- GCH & DG

An opportunity has arisen to purchase this lovely residential lodge, located in the scenic Glendevon Country Park. The location offers picturesque country walks and is a short drive from local amenities at Auchterarder and Dollar. The world-famous golf course at Gleneagles is also a short distance away. The accommodation comprises; open plan kitchen/living/dining room with triple aspect windows and patio doors to the patio, 3 bedrooms, shower room with white 3-piece suite and an additional W.C. with a toilet and wash hand basin. Externally, the property benefits from a large bespoke shed, private front garden with a wraparound patio, and a driveway. The property has gas central heating and double glazing. A full list of items included in the sale is available upon request. The appliances included are sold as seen with no warranty provided. Park rules are available upon request.

B3 Rowan View, Glendevon Country Park. Dollar. Clackmannanshire, FK14 7JY

SquareFoot

Shed Approx. Gross Internal Area 125 Sq Ft - 11.61 Sq M

Disclaimer: Prospective purchasers are advised to have their interest noted through their solicitor as soon as possible in order that they may be informed in the event of an early closing date being set for the receipt of offers. The Seller shall not be bound to accept the highest or any offer. These particulars do not form part of any contract and the statements or plans contained herein are not warranted nor to scale. Approximate measurements have been taken by electronic device at the widest point. Services and appliances have not been tested for efficiency or safety and no warranty is given as to their compliance with any Regulations. Only offers using the Scottish Standard Clauses will be considered. Offers received not using these clauses will be responded to by deletion of the non-standard Clause and replaced with the Scottish Standard Clauses.