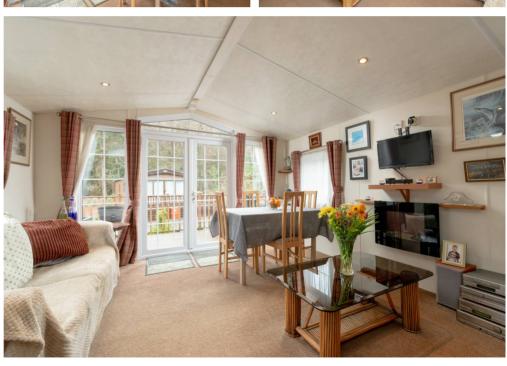

## **PARK HOME**

- Kitchen/Living/Dining Room
- Three Bedrooms
- Shower Room
- Additional W.C.
- Bespoke Shed
- Private Front Garden & Patio
- Driveway
- GCH & DG

An opportunity has arisen to purchase this lovely residential lodge, located in the scenic Glendevon Country Park. The location offers picturesque country walks and is a short drive from local amenities at Auchterarder and Dollar. The world-famous golf course at Gleneagles is also a short distance away. The accommodation comprises; open plan kitchen/living/dining room with triple aspect windows and patio doors to the patio, 3 bedrooms, shower room with white 3-piece suite and an additional W.C. with a toilet and wash hand basin. Externally, the property benefits from a large bespoke shed, private front garden with a wraparound patio, and a driveway. The property has gas central heating and double glazing. A full list of items included in the sale is available upon request. The appliances included are sold as seen with no warranty provided. Park rules are available upon request.