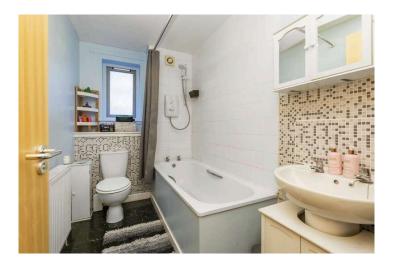

The property opens to an entrance hall with laminate flooring and 3 storage cupboards 1 of which houses the meters. The double windowed livingroom is to the front laminate flooring and ample space for dining. To the rear the kitchen offers a range of wall and base units, electric cooker, fridge/freezer, and stainless-steel cooker hood. Bedroom one is to the rear of the property with built in wardrobes and bedroom two is to the front. A partially tiled bathroom with 3-piece suite and electric Mira shower completes this property.