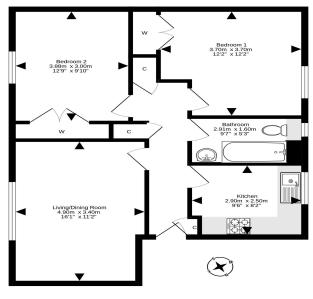

## First Floor Flat

- Entrance hall
- Livingroom
- Kitchen
- 2 bedrooms
- Bathroom with shower
- · Gas central heating
- Double glazing
- Secure entryphone system
- Communal landscaped gardens
- Residents parking
- Ideal for a first-time buyer
- Lift

The property opens to an entrance hall with laminate flooring and 3 storage cupboards 1 of which houses the meters. The double windowed livingroom is to the front laminate flooring and ample space for dining. To the rear the kitchen offers a range of wall and base units, electric cooker, fridge/freezer, and stainless-steel cooker hood. Bedroom one is to the rear of the property with built in wardrobes and bedroom two is to the front. A partially tiled bathroom with 3-piece suite and electric Mira shower completes this property.

## **OFFERS**

Offers Over £185,000 are invited to be submitted to Messrs. Beveridge & Kellas, 52 Leith Walk, Edinburgh, EH6 5HW, Tel: 0131 554 6321, Fax: 0131 553 5319, DX 550850 Leith.

For details of the total internal floor area, please refer to the property's Home Report. This plan is for illustrative purposes only and should be used as such by a prospective purchaser. Made with Metroak (2020)