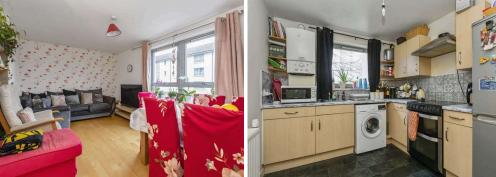

The property opens to an entrance hall with laminate flooring and 3 storage cupboards 1 of which houses the meters. The double windowed livingroom is to the front laminate flooring and ample space for dining. To the rear the kitchen offers a range of wall and base units, electric cooker, fridge/freezer, and stainless-steel cooker hood. Bedroom one is to the rear of the property with built in wardrobes and bedroom two is to the front. A partially tiled bathroom with 3-piece suite and electric Mira shower completes this property.