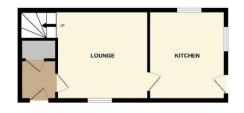

Accommodation comprises entrance hallway with cupboard under stairs housing electrics, living room with window to front with wood burner and slate hearth, shelves, door to kitchen and stairs to first floor. Kitchen with wall and base units, space for cooker, fridge/freezer, plumbed for washing machine, part tiled, window to garden and door to rear porch. Stairs to first floor with hand rail, two windows and loft hatch. Two double bedrooms, both front facing, one with double door built-in wardrobes and other has two built-in cupboards. Shower room with wash hand basin, W. C. and shower cubicle, part tiled and part Respatex, window to front. Designated parking and garden.

Measurements (all approx.) Living Room – 3.69m x 3.81m Bedroom 2 – 2.59m x 2.99m

Kitchen – 4.20m x 3.19m Shower Room – 1.49m x 2.65m

Bedroom 1 - 3.16m x 3.64m

1ST FLOOR

White copy appear has been made to enture the accuracy of the five plan contained their, increase event of deport, increase, owner and register them are appeared and not extended by a finisher for any expension of the contained by the first of the first of the plant of the contained and the modified section of the plant of the contained and the contain