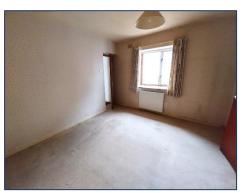

Accommodation comprises entrance hallway with cupboard under stairs housing electrics, living room with window to front with wood burner and slate hearth, shelves, door to kitchen and stairs to first floor. Kitchen with wall and base units, space for cooker, fridge/freezer, plumbed for washing machine, part tiled, window to garden and door to rear porch. Stairs to first floor with hand rail, two windows and loft hatch. Two double bedrooms, both front facing, one with double door built-in wardrobes and other has two built-in cupboards. Shower room with wash hand basin, W. C. and shower cubicle, part tiled and part Respatex, window to front. Designated parking and garden.

Measurements (all approx.) Living Room – 3.69m x 3.81m Bedroom 2 – 2.59m x 2.99m

Kitchen – 4.20m x 3.19m Shower Room – 1.49m x 2.65m

Bedroom 1 - 3.16m x 3.64m

1ST FLOOR

White copy appear has been made to enture the accuracy of the five plan contained their, increase event of deport, increase, owner and register them are appeared and not extended by a finisher for any expension of the contained by the first of the first of the plant of the contained and the modified section of the plant of the contained and the contain