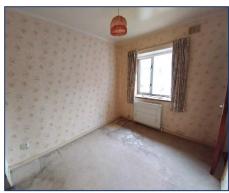

Accommodation comprises entrance hallway with cupboard under stairs housing electrics, living room with window to front with wood burner and slate hearth, shelves, door to kitchen and stairs to first floor. Kitchen with wall and base units, space for cooker, fridge/freezer, plumbed for washing machine, part tiled, window to garden and door to rear porch. Stairs to first floor with hand rail, two windows and loft hatch. Two double bedrooms, both front facing, one with double door built-in wardrobes and other has two built-in cupboards. Shower room with wash hand basin, W. C. and shower cubicle, part tiled and part Respatex, window to front. Designated parking and garden.

Measurements (all approx.) Living Room – 3.69m x 3.81m Bedroom 2 – 2.59m x 2.99m

Kitchen – 4.20m x 3.19m Shower Room – 1.49m x 2.65m

Bedroom 1 - 3.16m x 3.64m

1ST FLOOR

White copy appear has been made to enture the accuracy of the five plan contained their, increase event of deport, increase, owner and register them are appeared and not extended by a finisher for any expension of the contained by the first of the first of the plant of the contained and the modified section of the plant of the contained and the contain