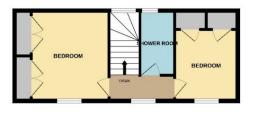

Accommodation comprises entrance hallway with cupboard under stairs housing electrics, living room with window to front with wood burner and slate hearth, shelves, door to kitchen and stairs to first floor. Kitchen with wall and base units, space for cooker, fridge/freezer, plumbed for washing machine, part tiled, window to garden and door to rear porch. Stairs to first floor with hand rail, two windows and loft hatch. Two double bedrooms, both front facing, one with double door built-in wardrobes and other has two built-in cupboards. Shower room with wash hand basin, W. C. and shower cubicle, part tiled and part Respatex, window to front. Designated parking and garden.

Measurements (all approx.) Living Room – 3.69m x 3.81m Bedroom 2 – 2.59m x 2.99m

Kitchen – 4.20m x 3.19m Shower Room – 1.49m x 2.65m

Bedroom 1 - 3.16m x 3.64m

1ST FLOOR

White copy appear has been made to enture the accuracy of the five plan contained their, increase event of deport, increase, owner and register them are appeared and not extended by a finisher for any expension of the contained by the first of the first of the plant of the contained and the modified section of the plant of the contained and the contain