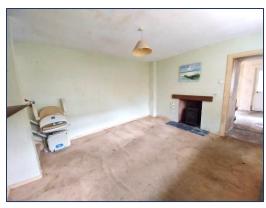

Accommodation comprises entrance hallway with cupboard under stairs housing electrics, living room with window to front with wood burner and slate hearth, shelves, door to kitchen and stairs to first floor. Kitchen with wall and base units, space for cooker, fridge/freezer, plumbed for washing machine, part tiled, window to garden and door to rear porch. Stairs to first floor with hand rail, two windows and loft hatch. Two double bedrooms, both front facing, one with double door built-in wardrobes and other has two built-in cupboards. Shower room with wash hand basin, W. C. and shower cubicle, part tiled and part Respatex, window to front. Designated parking and garden.

Measurements (all approx.) Living Room – 3.69m x 3.81m Bedroom 2 – 2.59m x 2.99m

Kitchen – 4.20m x 3.19m Shower Room – 1.49m x 2.65m

Bedroom 1 - 3.16m x 3.64m

1ST FLOOR

White copy appear has been made to enture the accuracy of the five plan contained their, increase event of deport, increase, owner and register them are appeared and not extended by a finisher for any expension of the contained by the first of the first of the plant of the contained and the modified section of the plant of the contained and the contain