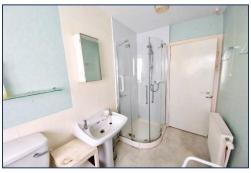

Accommodation comprises entrance hallway with cupboard under stairs housing electrics, living room with window to front with wood burner and slate hearth, shelves, door to kitchen and stairs to first floor. Kitchen with wall and base units, space for cooker, fridge/freezer, plumbed for washing machine, part tiled, window to garden and door to rear porch. Stairs to first floor with hand rail, two windows and loft hatch. Two double bedrooms, both front facing, one with double door built-in wardrobes and other has two built-in cupboards. Shower room with wash hand basin, W. C. and shower cubicle, part tiled and part Respatex, window to front. Designated parking and garden.

Measurements (all approx.) Living Room – 3.69m x 3.81m Bedroom 2 – 2.59m x 2.99m

Kitchen – 4.20m x 3.19m Shower Room – 1.49m x 2.65m

Bedroom 1 - 3.16m x 3.64m

1ST FLOOR

White copy appear has been made to enture the accuracy of the five plan contained their, increase event of deport, increase, owner and register them are appeared and not extended by a finisher for any expension of the contained by the first of the first of the plant of the contained and the modified section of the plant of the contained and the contain