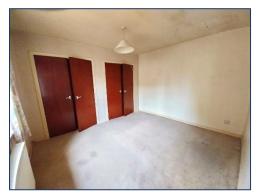

Accommodation comprises entrance hallway with cupboard under stairs housing electrics, living room with window to front with wood burner and slate hearth, shelves, door to kitchen and stairs to first floor. Kitchen with wall and base units, space for cooker, fridge/freezer, plumbed for washing machine, part tiled, window to garden and door to rear porch. Stairs to first floor with hand rail, two windows and loft hatch. Two double bedrooms, both front facing, one with double door built-in wardrobes and other has two built-in cupboards. Shower room with wash hand basin, W. C. and shower cubicle, part tiled and part Respatex, window to front. Designated parking and garden.

Measurements (all approx.) Living Room – 3.69m x 3.81m Bedroom 2 – 2.59m x 2.99m

Kitchen – 4.20m x 3.19m Shower Room – 1.49m x 2.65m

Bedroom 1 - 3.16m x 3.64m

1ST FLOOR

White copy appear has been made to enture the accuracy of the five plan contained their, increase event of deport, increase, owner and register them are appeared and not extended by a finisher for any expension of the contained by the first of the first of the plant of the contained and the modified section of the plant of the contained and the contain