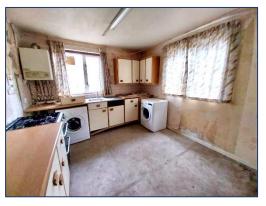

Accommodation comprises entrance hallway with cupboard under stairs housing electrics, living room with window to front with wood burner and slate hearth, shelves, door to kitchen and stairs to first floor. Kitchen with wall and base units, space for cooker, fridge/freezer, plumbed for washing machine, part tiled, window to garden and door to rear porch. Stairs to first floor with hand rail, two windows and loft hatch. Two double bedrooms, both front facing, one with double door built-in wardrobes and other has two built-in cupboards. Shower room with wash hand basin, W. C. and shower cubicle, part tiled and part Respatex, window to front. Designated parking and garden.

Measurements (all approx.) Living Room – 3.69m x 3.81m Bedroom 2 – 2.59m x 2.99m

Kitchen – 4.20m x 3.19m Shower Room – 1.49m x 2.65m

Bedroom 1 - 3.16m x 3.64m

1ST FLOOR

White copy appear has been made to enture the accuracy of the five plan contained their, increase event of deport, increase, owner and register them are appeared and not extended by a finisher for any expension of the contained by the first of the first of the plant of the contained and the modified section of the plant of the contained and the contain