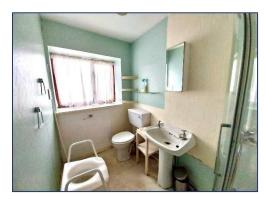

Accommodation comprises entrance hallway with cupboard under stairs housing electrics, living room with window to front with wood burner and slate hearth, shelves, door to kitchen and stairs to first floor. Kitchen with wall and base units, space for cooker, fridge/freezer, plumbed for washing machine, part tiled, window to garden and door to rear porch. Stairs to first floor with hand rail, two windows and loft hatch. Two double bedrooms, both front facing, one with double door built-in wardrobes and other has two built-in cupboards. Shower room with wash hand basin, W. C. and shower cubicle, part tiled and part Respatex, window to front. Designated parking and garden.

Measurements (all approx.) Living Room – 3.69m x 3.81m Bedroom 2 – 2.59m x 2.99m

Kitchen – 4.20m x 3.19m Shower Room – 1.49m x 2.65m

Bedroom 1 - 3.16m x 3.64m

1ST FLOOR

White copy appear has been made to enture the accuracy of the five plan contained their, increase event of deport, increase, owner and register them are appeared and not extended by a finisher for any expension of the contained by the first of the first of the plant of the contained and the modified section of the plant of the contained and the contain