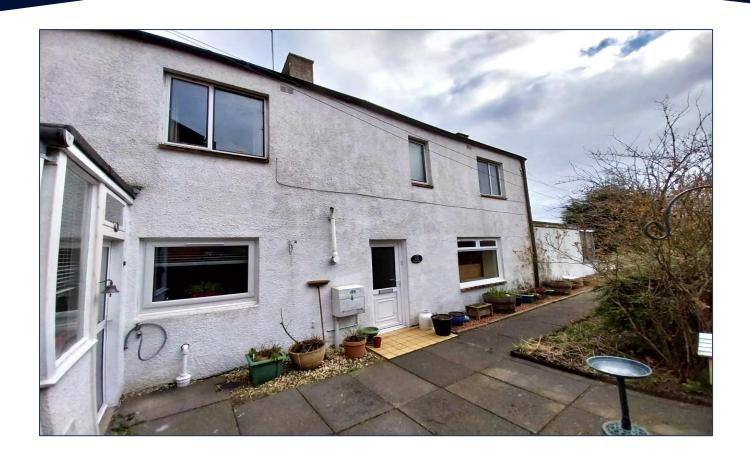

## Pipers Cottage, 122 High Street, Sanquhar, DG4 6DZ

Offers Over £65,000

Spacious end terraced two bedroom house with double glazing and gas central heating, garden and designated parking. In need of upgrading and modernisation but would be ideal for first time buyers or as a buy-to-let investment. The Royal Burgh of Sanquhar is an attractive and popular rural town. It lies on the route of the Southern Upland Way which is popular with walkers who enjoy the stunning views.

Accommodation comprises entrance hallway with cupboard under stairs housing electrics, living room with window to front with wood burner and slate hearth, shelves, door to kitchen and stairs to first floor. Kitchen with wall and base units, space for cooker, fridge/freezer, plumbed for washing machine, part tiled, window to garden and door to rear porch. Stairs to first floor with hand rail, two windows and loft hatch. Two double bedrooms, both front facing, one with double door built-in wardrobes and other has two built-in cupboards. Shower room with wash hand basin, W. C. and shower cubicle, part tiled and part Respatex, window to front. Designated parking and garden.